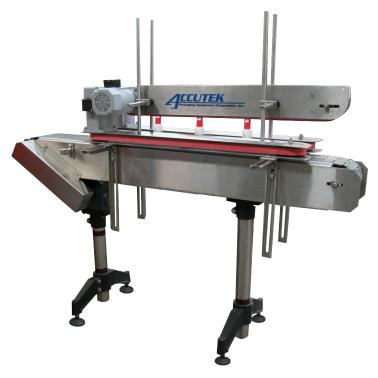

**AccuSnap Capper (Belt)** 

(Conveyor sold seperately)

### Dimensions:1

Height: Conveyor Dependant Length: 36" (91.4 cm)

Depth: Conveyor Dependant