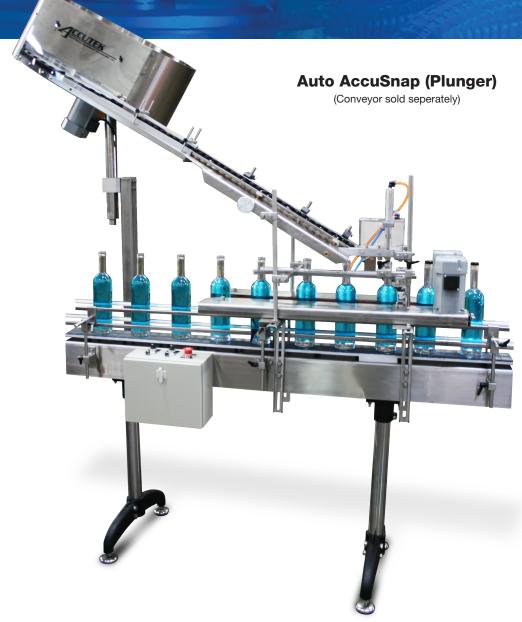

AccuSnap Cappers

Snap Capping Systems

# Snap Cappers

Snap Capping Systems

Accutek **Snap Cappers** are continuous motion machines that replace the tedious work of manually pressing and/or placing snap caps. Accutek Snap Cappers prevent costly spills by removing human error from this process. This machine can also help prevent repetitious motion injuries and strains to your work force that can result when manually placing snap caps.

Accutek **Snap Capping** systems offer solutions to a variety of snap cap types. Milk jugs, dropper inserts, lip balm caps, over caps, "top hat" seals, twist cap with ratcheted rip seal, and a variety of other cap applications are all within the capabilities of Accutek Snap Cappers.

The **Snap Cap 006** is designed to accommodate a wide variety of container types. A variety of gripper belt options are available to stabilize different types of containers.

The **Snap Cap 007** is fully automated by the addition of an Accutek centrifugal bowl or cap elevator orientator. With an automated delivery device the Accutek Snap Capper can reach speeds up to 120 CPM.